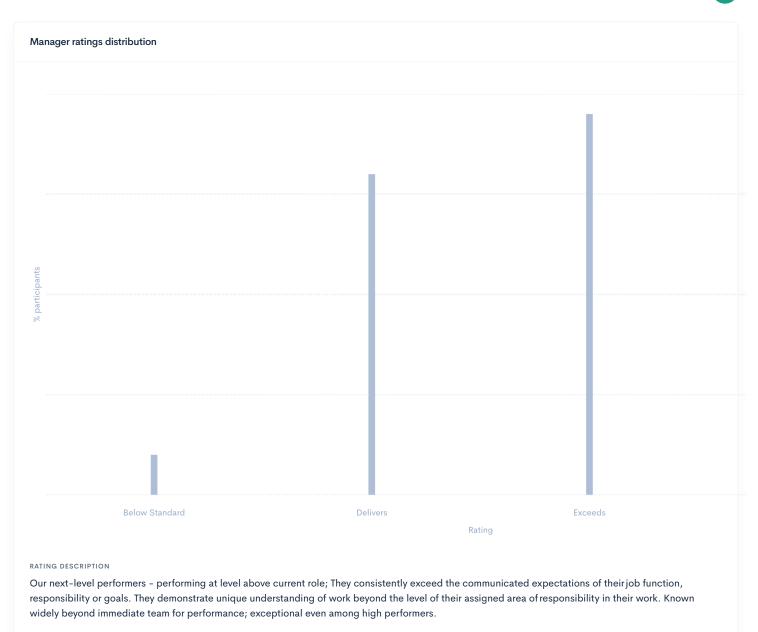

laborative design | creative brainstorming | deadline management | design | dilligent | Diving into complex topics |
friendly communication | grace under pressure | hard working | incredible designer | iterative design | knowledgeable | organized speaking | product design |
proficency | prototyping | quality | quality | design | receiving feedback | research | skilled | strategic executions | user experience | UX design | workload management

### Recognized behaviors

active listening | collaboration | creative approach | cultivating positive culture | curiosity | determination | focusness | grace | grit | helpfulness | organization | patience | personability | positivity | professionalism | reliability | speed | strong work ethic | time management

## A Manager feedback

Provided by

BI



### In the past 12 months, what are the strongest skills and behaviors Vanessa demonstrated?

attention to detail collaboration consistancy cultivating positive culture hard working helpfulness internal navigation patience product design proficency quality work reliability stress management user experience